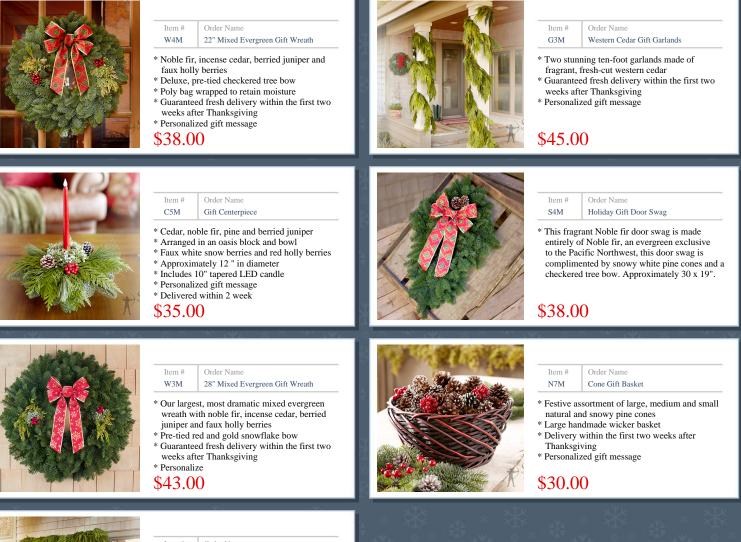

## Item # Order Name EGM Evergreen Gift Set

- \* One 22" Mixed Evergreen Gift Wreath with cxheckered tree bow
- \* Two stunning ten-foot cedar garlands \* Guaranteed fresh delivery within the first two
- weeks after Thanksgiving \* Personalized gift message