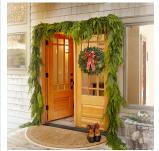

## Item # Order Name EGM Evergreen Gift Set

- \* One 22" Mixed Evergreen Gift Wreath with cxheckered tree bow
- \* Two stunning ten-foot cedar garlands \* Guaranteed fresh delivery within the first two
- weeks after Thanksgiving \* Personalized gift message